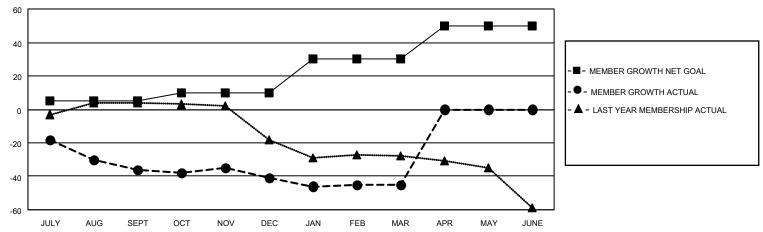

### GOALS AND ACTUAL MEMBERS CUMULATIVE

| DROPPED CLUBS: 0 |    | 16 CLUBS OF 37 ADDED 1 OR<br>MORE NEW MEMBERS | GENDER DISTRIBUTION                |              |  |
|------------------|----|-----------------------------------------------|------------------------------------|--------------|--|
|                  |    | MORE NEW MEMBERS                              | MALE 589 (69.54%)                  |              |  |
|                  |    |                                               | FEMALE                             | 258 (30.46%) |  |
| DROPPED MEMBERS  |    |                                               | NON BINARY                         | 0 (0.00%)    |  |
|                  |    |                                               | PREFER NOT TO ANSWER               | 0 (0.00%)    |  |
| DECEASED         | 20 |                                               |                                    |              |  |
| CLUB CANCELLED   | 0  | CLICK HERE FOR CUMULATIVE                     | TOTAL FAMILY UNIT MEMBERS          | 179          |  |
| OTHER            | 70 | MEMBERSHIP DATA                               |                                    |              |  |
| TOTAL            | 90 |                                               | FAMILY MEMBERS PAYING HALF DUES 95 |              |  |
|                  |    |                                               |                                    |              |  |